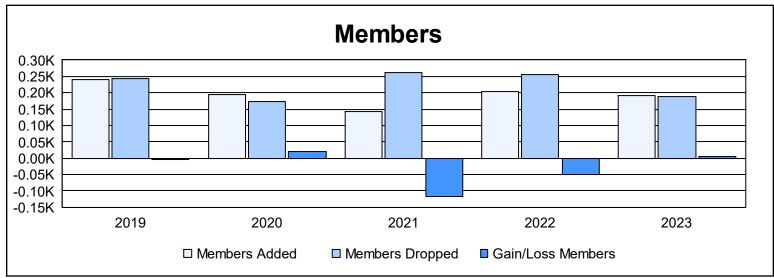

District 2 S1 As of June 2023 Cumulative

| Year      | New<br>Clubs | Dropped<br>Clubs | Gain/<br>Loss<br>Clubs | New<br>Members | Charter<br>Members | Reinstate<br>Members | Transfer<br>Members | Total<br>Member<br>Added | Total<br>Members<br>Dropped | Gain/<br>Loss<br>Members |
|-----------|--------------|------------------|------------------------|----------------|--------------------|----------------------|---------------------|--------------------------|-----------------------------|--------------------------|
| 2018-2019 | 1            | 3                | -2                     | 172            | 54                 | 4                    | 9                   | 239                      | 244                         | -5                       |
| 2019-2020 | 1            | 0                | 1                      | 159            | 23                 | 8                    | 3                   | 193                      | 173                         | 20                       |
| 2020-2021 | 0            | 1                | -1                     | 122            | 7                  | 8                    | 6                   | 143                      | 261                         | -118                     |
| 2021-2022 | 0            | 2                | -2                     | 194            | 0                  | 6                    | 5                   | 205                      | 256                         | -51                      |
| 2022-2023 | 0            | 1                | -1                     | 177            | 0                  | 4                    | 10                  | 191                      | 187                         | 4                        |
| Average   | 0            | 1                | -1                     | 165            | 17                 | 6                    | 7                   | 194                      | 224                         | -30                      |