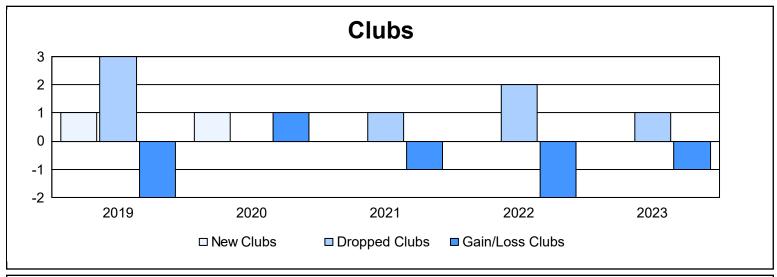

District 2 S1 As of June 2023 Cumulative

| Year      | New<br>Clubs | Dropped<br>Clubs | Gain/<br>Loss<br>Clubs | New<br>Members | Charter<br>Members | Reinstate<br>Members | Transfer<br>Members | Total<br>Member<br>Added | Total<br>Members<br>Dropped | Gain/<br>Loss<br>Members |
|-----------|--------------|------------------|------------------------|----------------|--------------------|----------------------|---------------------|--------------------------|-----------------------------|--------------------------|
| 2018-2019 | 1            | 3                | -2                     | 172            | 54                 | 4                    | 9                   | 239                      | 244                         | -5                       |
| 2019-2020 | 1            | 0                | 1                      | 159            | 23                 | 8                    | 3                   | 193                      | 173                         | 20                       |
| 2020-2021 | 0            | 1                | -1                     | 122            | 7                  | 8                    | 6                   | 143                      | 261                         | -118                     |
| 2021-2022 | 0            | 2                | -2                     | 194            | 0                  | 6                    | 5                   | 205                      | 256                         | -51                      |
| 2022-2023 | 0            | 1                | -1                     | 177            | 0                  | 4                    | 10                  | 191                      | 187                         | 4                        |
| Average   | 0            | 1                | -1                     | 165            | 17                 | 6                    | 7                   | 194                      | 224                         | -30                      |